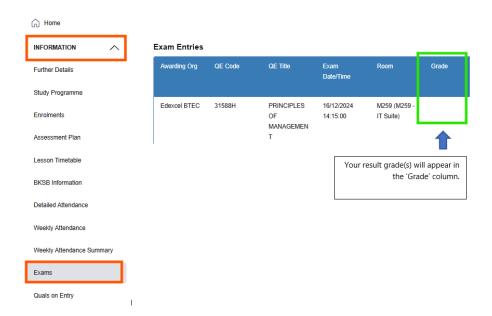

Select 'Exams' under the 'Information' menu.

You will now see your resulting grade(s) after 8am on results day.

If you cannot access your ParentPortal account, please request a password reset with the ParentPortal team by email: <a href="mailto:parentportal@macclesfield.ac.uk">parentportal@macclesfield.ac.uk</a>