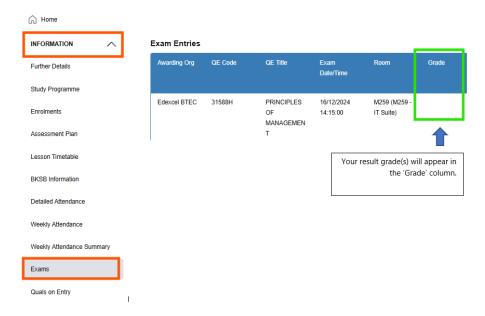

On your Student Detail page, make sure you have the correct academic year dropdown selected. Click on the 'Information' menu option in the left pane of the window.

Select 'Exams' under the 'Information' menu.

You will now see your resulting grade(s) after 8am on results day.

If you cannot access ProPortal, please contact the Student IT Services team:

Tel: 01625 410000 ext 518

Email: itstudenthelpdesk@macclesfield.ac.uk